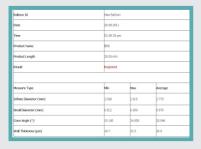

## Key Features

Fully automatic non contact, accurate and repeatable balloon geometry inspection system

Measures diameter, cone angle and wall thickness of balloon

Color coded graphical presentation of profile diameter measurement

## Specifications

- Measures balloon up to 60 mm length (other options available)
- Measures balloon up to 15 mm diameter (other options available)
- Profile measurement accuracy: Better than 6 micron
- Wall thickness measurement range: 0.5 to 70 micron (Single side)
- Wall thickness measurement accuracy: Greater of 0.5% or 0.05 micron