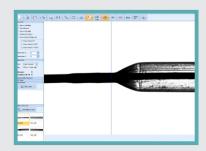

## Key Features

Fully automatic non contact, accurate and repeatable balloon geometry inspection system

Measures diameter, cone angle and wall thickness of balloon

Color coded graphical presentation of profile diameter measurement