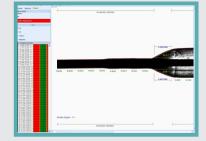

## BalloonSpect



When it comes to Inspection, we have the Vision



## Key Features

Fully automatic non contact, accurate and repeatable balloon geometry inspection system





Measures diameter, cone angle and wall thickness of balloon

Color coded graphical presentation of profile diameter measurement





Refine manufacturing or QC process through graphical SPC analytical report

## Specifications

- Measures balloon up to 60 mm length (other options available)
- Measures balloon up to 15 mm diameter (other options available)
- Profile measurement accuracy: Better than 6 micron
- Wall thickness measurement range: 0.5 to 70 micron (Single side)
- Wall thickness measurement accuracy: Greater of 0.5% or 0.05 micron

| Distributed by: |  |
|-----------------|--|
|                 |  |
|                 |  |
|                 |  |
|                 |  |
|                 |  |