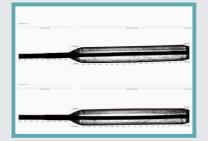

## Key Features

Fully automatic non contact, accurate and repeatable balloon geometry inspection system

Measures diameter, cone angle and wall thickness of balloon

Color coded graphical presentation of profile diameter measurement