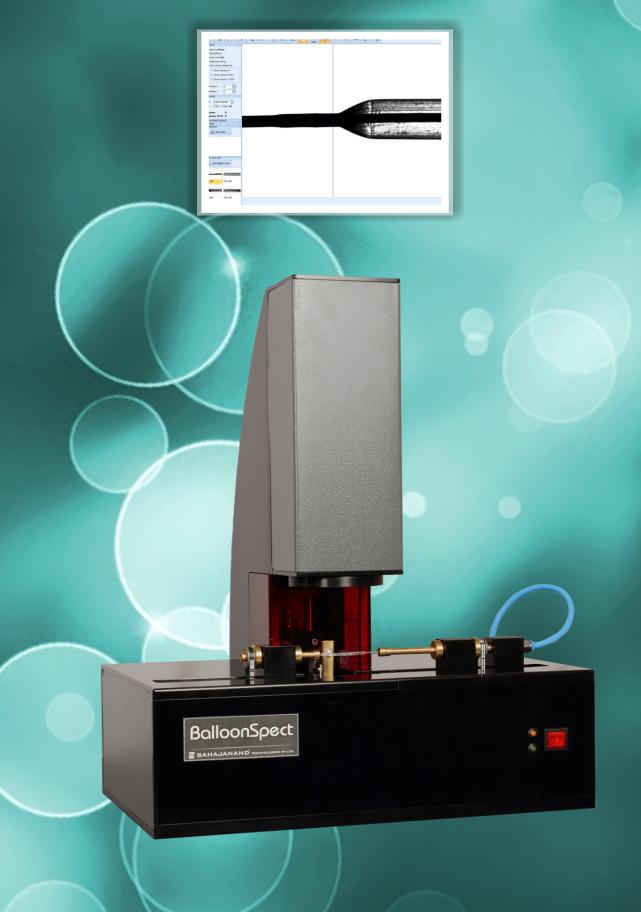

## Key Features

Fully automatic non contact, accurate and repeatable balloon geometry inspection system

Measures diameter, cone angle and wall thickness of balloon

Color coded graphical presentation of profile diameter measurement