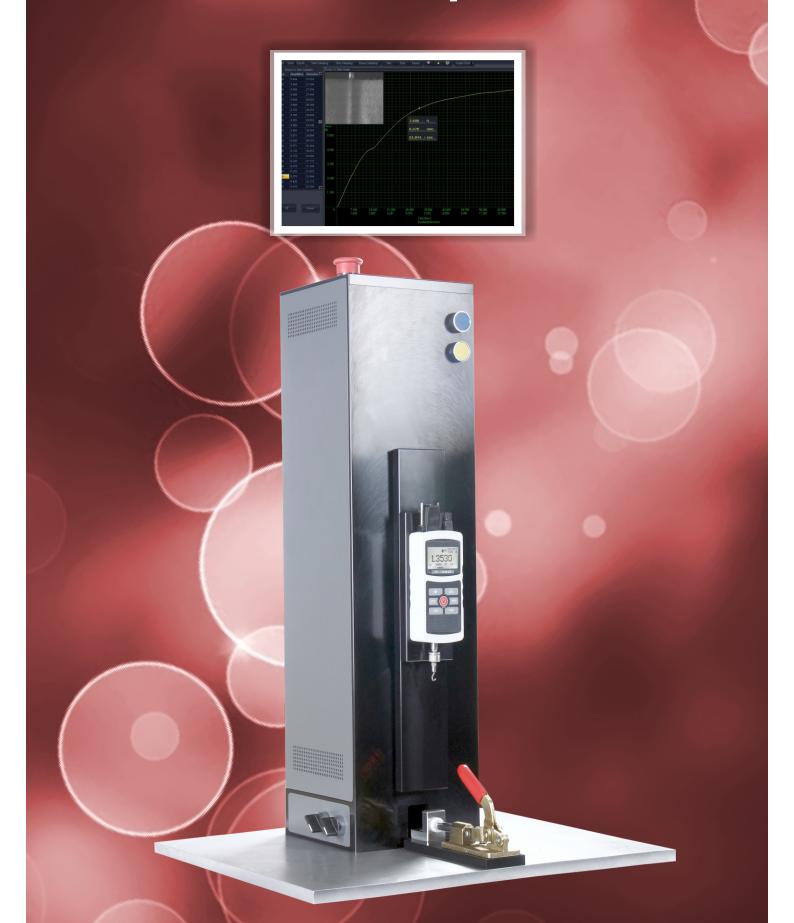

## **U**nparallel load verification and superior stiffness and alignment

Single column tabletop system for force testing

**G**raphical representation of load, time, motion and optional pictorial data

High capacity motor for better reliability