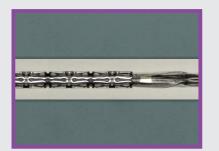

#### ⊙ Key Features

Fully automatic non contact, accurate and repeatable crimped stent imaging and visual documentation system

Display stitched image of entire crimped stent (or balloon)