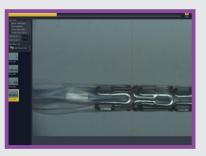

#### ⊙ Key Features

Fully automatic non contact, accurate and repeatable crimped stent imaging and visual documentation system

Display stitched image of entire crimped stent (or balloon)